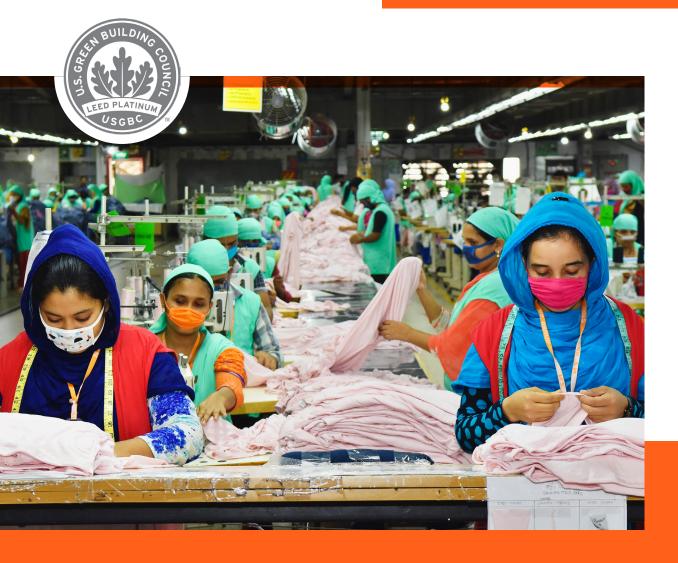

## **Sewing Unit**

### Capacity

63 Lines

**Total Area:** 

611,000 Square Feet (Land)

537,000 Square Feet (Building Area)

NAZ Bangladesh Ltd. Unit-1: 29 Lines

NAZ Bangladesh Ltd. Unit-2: 34 Lines

135,000 Pcs/Day

## **Our Certifications**