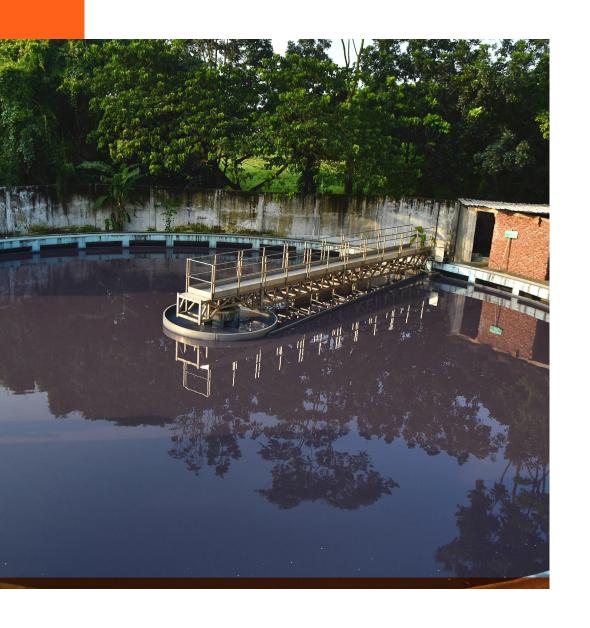

## **EFFLUENT TREATMENT PLANT (ETP)**

We have been awarded as best of WST "in performance of using dyes and chemicals in accordance to green peace conform to 100% Detox. For this program we are using best yarn (combed compact) to avoid the enzyme wash as well as save green by reengineering the process

Our Goal is to discharge ZERO Liquid as well as save the environment.