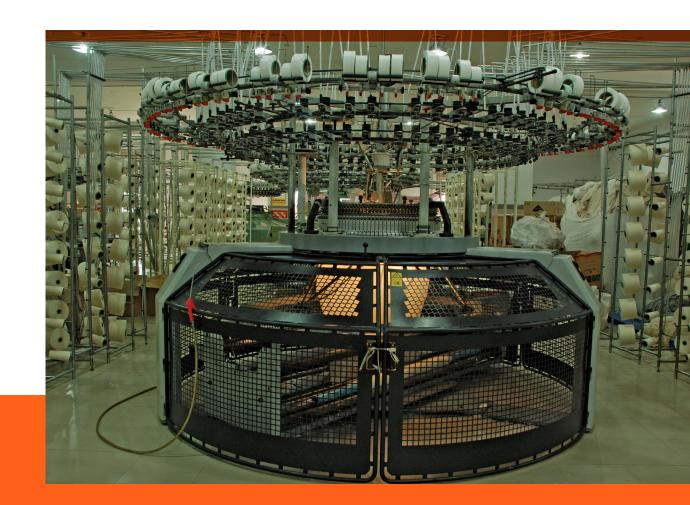

## **Knitting Unit**

### Capacity

- Single Jersey Machine 75 Set
- Auto Stripe Machine 06 Set
- Rib & Interlock Machine 28 Set
- Collar Cuff Machine 19 set

35 M.T. /Day
128 Sets Knitting Machine