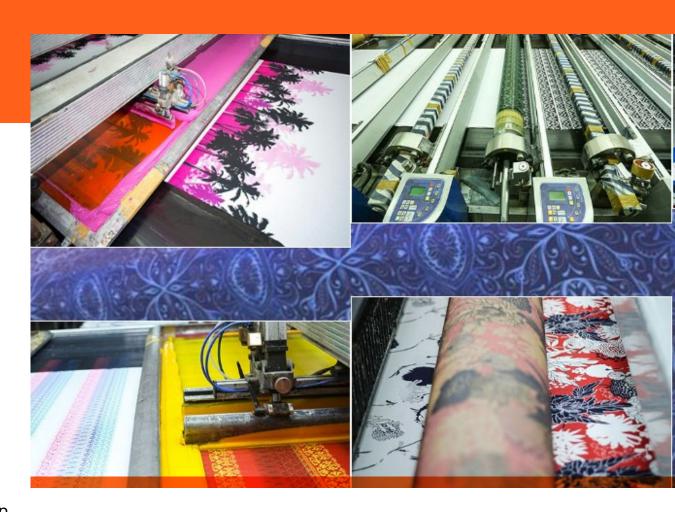

## All Over Printing Unit (AOP)

# 300 Ton / Monthly

We are the only one Oeko-tex Appendix 6.0 certified Printing unit.

#### Capacity

#### **Types of Print:**

- Pigment Print capacity/month -150 Ton
- Discharge Print capacity/month -50 Ton
- Burnout Print capacity/month 10 Ton
- Reactive print capacity/month -50 Ton
- Afsan Print capacity/month -10 Ton
- Fluorescent Print capacity/month 30 Ton