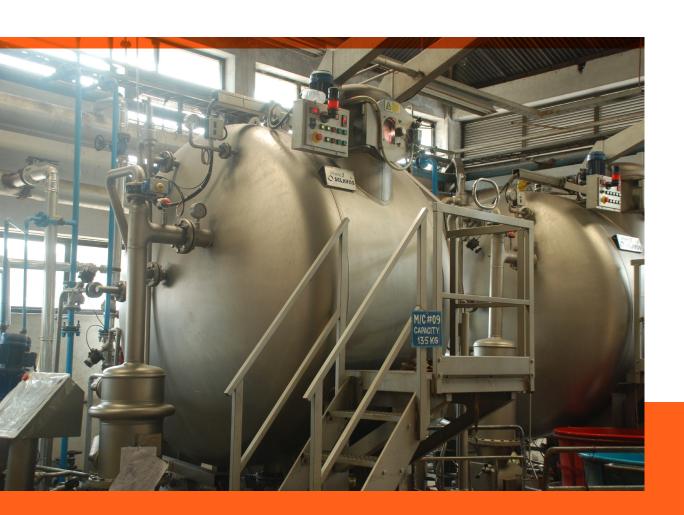

## **Dyeing Unit**

#### Capacity

- Open Finish Capacity 40 Tons
- Tube Finish Capacity 05 Tons
- Equalizer Dryer Capacity 05 Tons
- Sueding Capacity 08 Tons
- Brushing Capacity 10 Tons
- Stentering Capacity 50 Tons
- Slitting Capacity 35 Tons
- Compactor Capacity 40 Tons

40 M.T. /Day
32 Dyeing Machine including
15 Sampling Machine