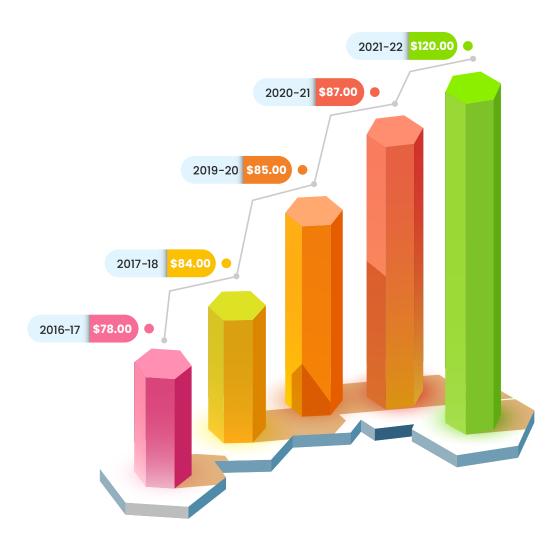

rint capacity/month 30 Ton



## **Chest Printing Unit**

# 192,000 Pc/Day

## Capacity

Manual (Table-13)

50,000 Pc/Day

Oval (3 machines)

30,000 Pc/Day

Octopus (2 machines)

20,000 Pc/Day

Ambush (1 machines)

2,000 Pc/Day

## **Sewing Unit**

### Capacity

63 Lines

**Total Area:** 

611,000 Square Feet (Land)

537,000 Square Feet (Building Area)

NAZ Bangladesh Ltd. Unit-1: 29 Lines

NAZ Bangladesh Ltd. Unit-2: 34 Lines



135,000 Pcs/Day

## **CA KNITWEAR LIMITED**



#### Capacity

#### 48 Lines

Total Area of Building Will be 600k Square Feet

C.A. Knitwear Ltd. 24 Lines

C.A. Knitwear Ltd. 24 Lines

**Total Machines Capacity** - 3,600 Sets

Running Machines - 1200 Sets

1,10,000 Pc/Day

## **Our Partners**









































## **Turnover in Million USD**



## **Our Certifications**































## **EFFLUENT TREATMENT PLANT (ETP)**

We have been awarded as best of WST "in performance of using dyes and chemicals in accordance to green peace conform to 100% Detox. For this program we are using best yarn (combed compact) to avoid the enzyme wash as well as save green by reengineering the process

Our Goal is to discharge ZERO Liquid as well as save the environment.

## Child Care, Health & Safety Unit

#### **Our Service**

- Incentives
- Child Care Room
- Pure Drinking Water
- Medicines and Doctor
- First Aid Boxes for Every 100 Workers
- Paid Maternity Leave as per Law
- Worker Welfare Department
- No Child or Forced Labor
- Free Transportation





## Workplace, Environment

#### Service & Benifit

- Festival Bonus
- Atte