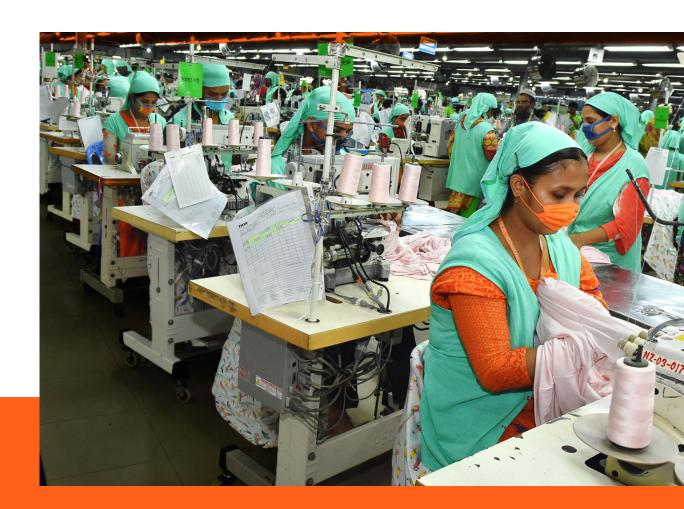

## **About Us**

NZ Group is a highly reputable and established manufacturing organization in Bangladesh, known for its knit apparel manufacturing. The company was founded in 1987 by a small family business named CA Knitwear limited. Today, the company has a workforce of 10,000 employees and has diversified its product offerings with two other ventures named NAZ Bangladesh limited with the fully vertical setup and NZ Accessories to support its core product.

## **Sewing Unit**

### Capacity

63 Lines

**Total Area:** 

611,000 Square Feet (Land)

537,000 Square Feet (Building Area)

NAZ Bangladesh Ltd. Unit-1: 29 Lines

NAZ Bangladesh Ltd. Unit-2: 34 Lines

135,000 Pcs/Day