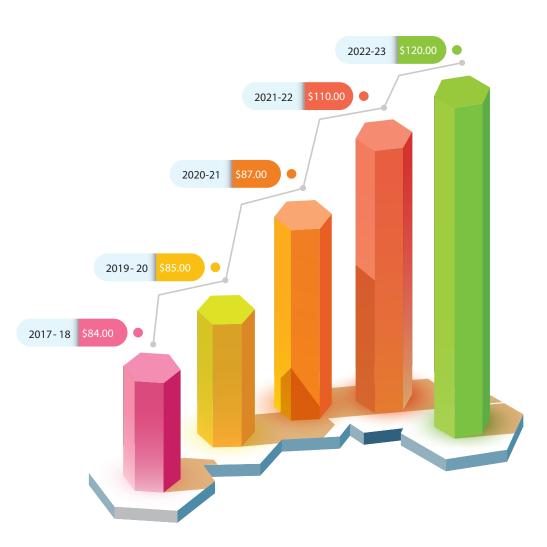

0 Pc/Day

Heat seal making (1 machines)

3,000 Pc/Day

### NAZ BANGLADESH LTD.

# Sewing Unit

### Capacity

63 Lines

**Total Area:** 

611,000 Square Feet (Land)

537,000 Square Feet (Building Area)

NAZ Bangladesh Ltd. Unit-1: 29 Lines

NAZ Bangladesh Ltd. Unit-2: 34 Lines

**Total Machine capacity** - 1720 Sets

**Running Machine** - 1300 Sets

Sample Machine - 120 Sets

**Unutilize Machine - 300 Sets** 



135,000 Pcs/Day

# **CA KNITWEAR LIMITED**

LEED PLATINUM CERTIFIED



### Capacity

#### 48 Lines

Total Area of Building Will be 600k Square Feet

**Total Machines Capacity** – 1570 Sets

**Running Machines** – 1200 Sets

Sample Machines – 70 Sets

**Unutilize Machines** – 300 Sets

1,25,000 Pc/Day

### **Our Partners**































## Turnover in Million USD





### **Our Certifications**







































#### EFFLUENT TREATMENT PLANT (ETP)

#### Biological(ETD)

We have been awarded as best of WST "in performance of using dyes and chemicals in accordance to green peace conform to 100% Detox. For this program we are using best yarn (combed compact) to avoid the enzyme wash as well as save green by reengineering the process

**ZDHC-Level-2 Certified** 

- Gateway Registered Certified





Our Goal is to discharge ZERO Liquid as well as save the environment.

# Child Care, Health & Safety Unit

### Our Service

- Incentives
- Child Care Room
- Pure Drinking Water
- Medicines and Doctor
- First Aid Boxes for Every 100 Workers
- Paid Maternity Leave as per Law
- Worker Welfare Department
- No Child or Forced Labor
- Free Transp