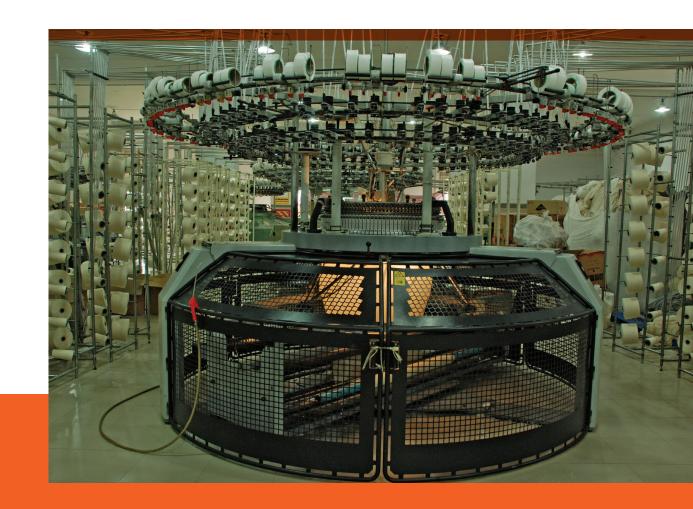

# **Knitting Unit**

### Capacity

- Single Jersey Machine 68 Set
- Single Jersey Flecee 31 Set
- Auto Stripe Machine 06 Set
- Rib & Interlock Machine 35 Set
- Collar Cuff Machine 19 Sets
- Towel Terry 03 Set
- Jaquard 01 Set

35 M.T. /Day 128 Sets Knitting Machine