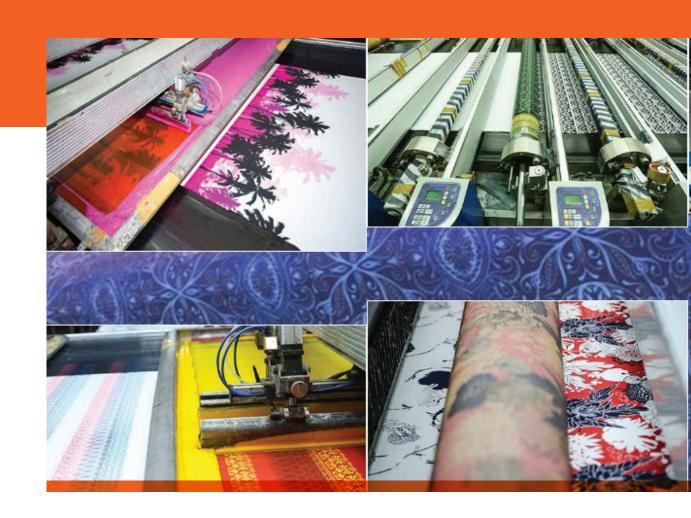

### All Over Printing Unit (AOP)

# 300 Ton / Monthly

We are the only one Oeko-tex Appendix 6.0 certified Printing unit.

### Capacity

#### Types of Print:

- Pigment Print capacity/month -150 Ton
- Discharge Print capacity/month -50 Ton
- Burnout Print capacity/month 10 Ton
- Reactive print capacity/month -50 Ton
- Afsan Print capacity/month -10 Ton
- Fluorescent Print capacity/month 30 Ton
- Digital All Over Print capacity/month 20 Ton