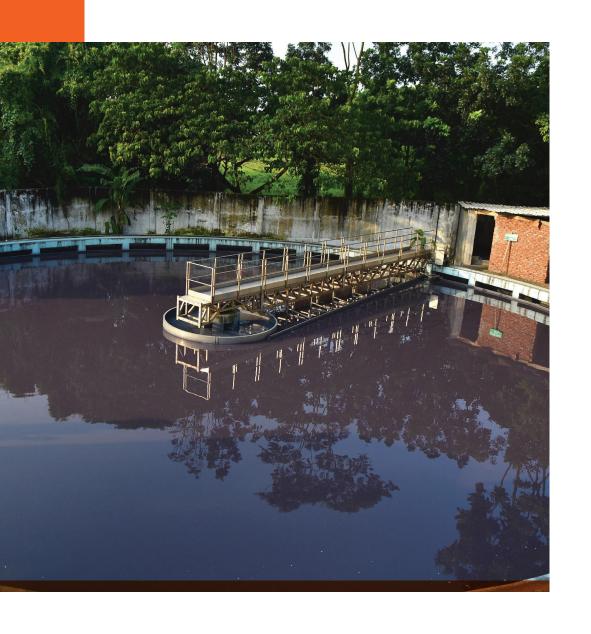

#### EFFLUENT TREATMENT PLANT (ETP)

#### Biological(ETD)

We have been awarded as best of WST "in performance of using dyes and chemicals in accordance to green peace conform to 100% Detox. For this program we are using best yarn (combed compact) to avoid the enzyme wash as well as save green by reengineering the process

**ZDHC-Level-2 Certified** 

- Gateway Registered Certified

Our Goal is to discharge ZERO Liquid as well as save the environment.