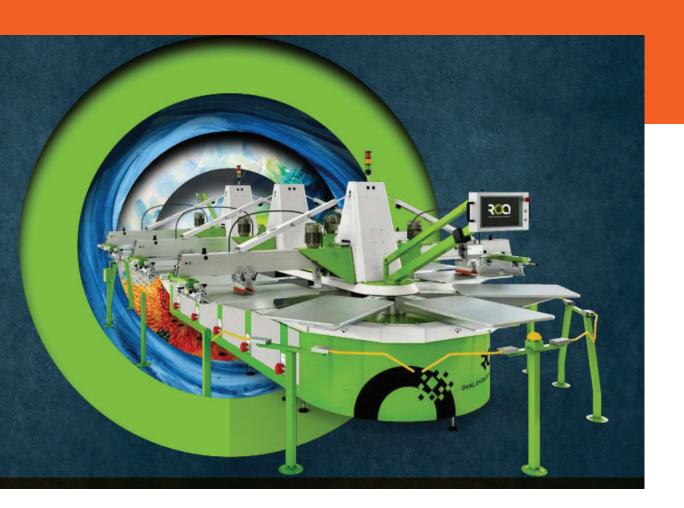

### **Chest Printing Unit**

192,000 Pc/Day

### Capacity

Manual (Table-20)

50,000 Pc/Day

Oval (3 machines/16 color)

40,000 Pc/Day

Octopus (3 machines/6,8,12 color)

30,000 Pc/Day

Ambush (1 machines)

2,000 Pc/Day

Label printing (4 machines)

40,000 Pc/Day

Heat seal making (1 machines)

3,000 Pc/Day