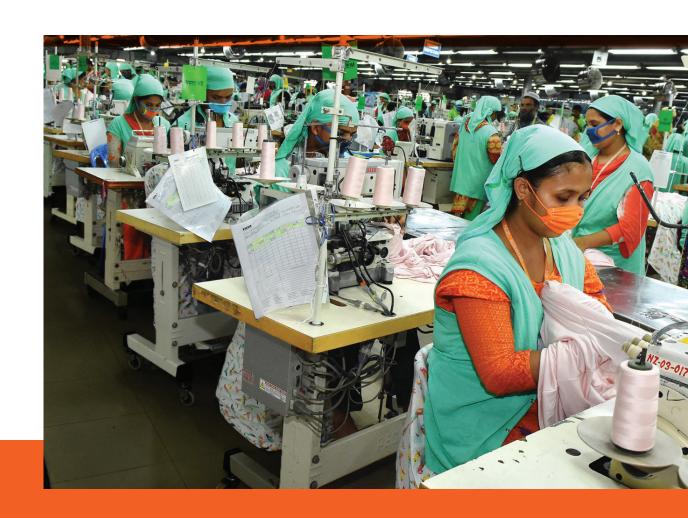

# Sewing Unit

### Capacity

63 Lines

**Total Area:** 

611,000 Square Feet (Land)

537,000 Square Feet (Building Area)

NAZ Bangladesh Ltd. Unit-1: 29 Lines

NAZ Bangladesh Ltd. Unit-2: 34 Lines

**Total Machine capacity** - 1720 Sets

**Running Machine** - 1300 Sets

Sample Machine - 120 Sets

**Unutilize Machine - 300 Sets** 

135,000 Pcs/Day