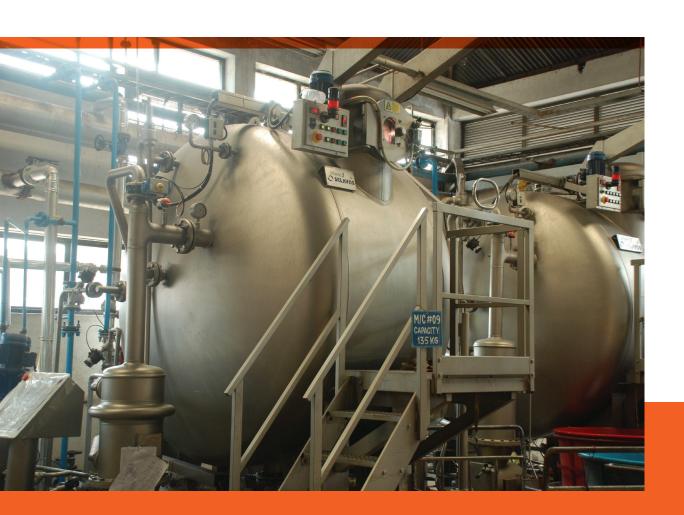

# **Dyeing Unit**

### Capacity

- Open Finish Capacity 40 Tons
- Tube Finish Capacity 05 Tons
- Equalizer Dryer Capacity 09 Tons
- Sueding Capacity 08 Tons
- Brushing Capacity 14 Tons
- Stentering Capacity 50 Tons
- Slitting Capacity 35 Tons
- Compactor Capacity 40 Tons
- Sharing 15 Tons

40 M.T. /Day
32 Dyeing Machine including
15 Sampling Machine