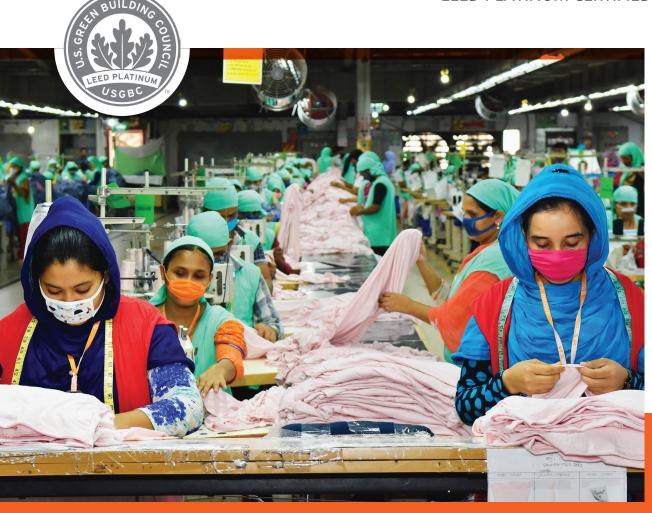

h 30 Ton
- Digital All Over Print capacity/month 20 Ton





### **Chest Printing Unit**

192,000 Pc/Day

### Capacity

Manual (Table-20)

50,000 Pc/Day

Oval (3 machines/16 color)

40,000 Pc/Day

Octopus (3 machines/6,8,12 color)

30,000 Pc/Day

Ambush (1 machines)

2,000 Pc/Day

Label printing (4 machines)

40,000 Pc/Day

Heat seal making (1 machines)

3,000 Pc/Day

### NAZ BANGLADESH LTD.

# Sewing Unit

### Capacity

63 Lines

**Total Area:** 

611,000 Square Feet (Land)

537,000 Square Feet (Building Area)

NAZ Bangladesh Ltd. Unit-1: 29 Lines

NAZ Bangladesh Ltd. Unit-2: 34 Lines

**Total Machine capacity** - 1720 Sets

**Running Machine** - 1300 Sets

Sample Machine - 120 Sets

**Unutilize Machine - 300 Sets** 



135,000 Pcs/Day

# **CA KNITWEAR LIMITED**

LEED PLATINUM CERTIFIED



### Capacity

#### 48 Lines

Total Area of Building Will be 600k Square Feet

**Total Machines Capacity** – 1570 Sets

**Running Machines** – 1200 Sets

Sample Machines – 70 Sets

**Unutilize Machines** – 300 Sets

1,25,000 Pc/Day

### **Our Partners**































## Turnover in Million USD





### **Our Certifications**







































#### EFFLUENT TREATMENT PLANT (ETP)

#### Biological(ETD)

We have been awarded as best of WST "in performance of using dyes and chemicals in accordance to green peace conform to 100% Detox. For this program we are using best yarn (combed compact) to avoid the enzyme wash as well as save green by reengineering the process

**ZDHC-Level-2 Certified** 

- Gateway Registered Certified





Our Goal is to discharge Z