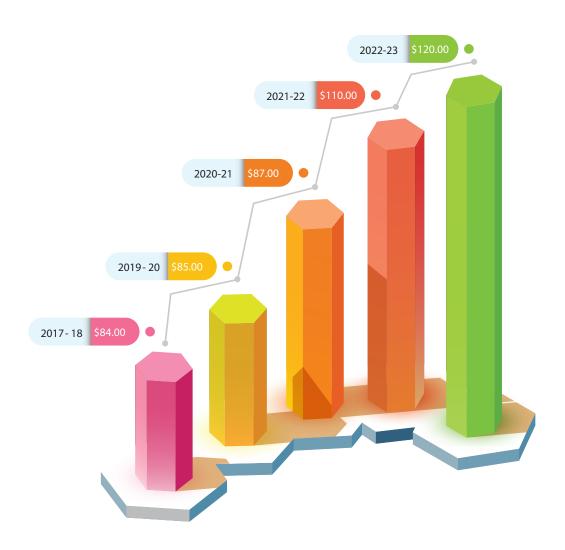

lor) 30,000 Pc/Day Ambush (1 machines) 2,000 Pc/Day Label printing (4 machines) 40,000 Pc/Day Heat seal making (1 machines) 3,000 Pc/Day

# Sewing Unit

#### Capacity

63 Lines

#### **Total Area:**

611,000 Square Feet (Land)

537,000 Square Feet (Building Area)

NAZ Bangladesh Ltd. Unit-1: 29 Lines NAZ Bangladesh Ltd. Unit-2: 34 Lines

Total Machine capacity - 1720 Sets Running Machine - 1300 Sets Sample Machine - 120 Sets Unutilize Machine - 300 Sets

# NAZ BANGLADESH LTD.



# 135,000 Pcs/Day

# CA KNITWEAR LIMITED

LEED PLATINUM CERTIFIED





48 Lines

Total Area of Building Will be 600k Square Feet

Total Machines Capacity – 1570 Sets Running Machines – 1200 Sets Sample Machines – 70 Sets Unutilize Machines – 300 Sets

1,25,000 Pc/Day







# WAERSK H Q

# Turnover in Million USD



# Our Certifications





#### EFFLUENT TREATMENT PLANT (ETP)

#### Biological(ETD)

We have been awarded as best of WST "in performance of using dyes and chemicals in accordance to green peace conform to 100% Detox. For this program we are using best yarn (combed compact) to avoid the enzyme wash as well as save green by reengineering the process

#### ZDHC- Level-2 Certified

- Gateway Registered Certified



Our Goal is to discharge ZERO Liquid as well as save the environment.

# Child Care, Health & Safety Unit

#### Our Service

- Incentives
- Child Care Room
- Pure Drinking Water
- Medicines and Doctor
- First Aid Boxes for Every 100 Workers
- Paid Maternity Leave as per Law
- Worker Welfare Department
- No Child or Forced Labor
- Free Transportation



# T. NZ GROUP

#### Workplac