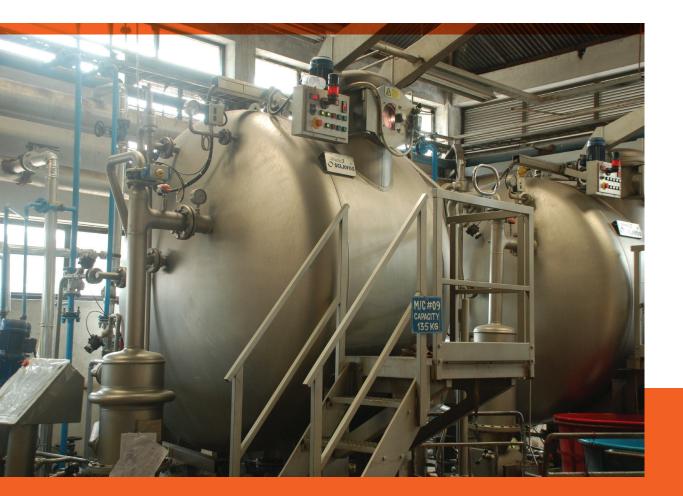

# **Dyeing Unit**

#### Capacity

- Open Finish Capacity 40 Tons
- Tube Finish Capacity 05 Tons
- Equalizer Dryer Capacity 09 Tons
- Sueding Capacity 08 Tons
- Brushing Capacity 14 Tons
- Stentering Capacity 50 Tons
- Slitting Capacity 35 Tons
- Compactor Capacity 40 Tons
- Sharing 15 Tons

40 M.T. /Day 32 Dyeing Machine including 15 Sampling Machine