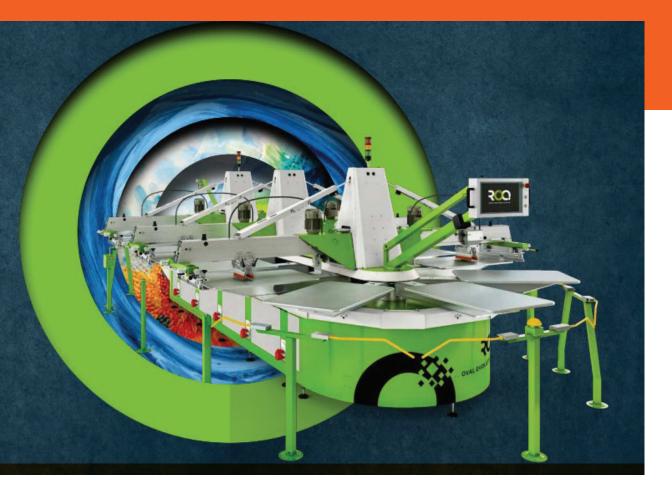

### Chest Printing Unit

192,000 Pc /Day

#### Capacity

Manual (Table- 20) 50,000 Pc/Day Oval (3 machines/16 color) 40,000 Pc/Day Octopus (3 machines/6,8,12 color) 30,000 Pc/Day Ambush (1 machines) 2,000 Pc/Day Label printing (4 machines) 40,000 Pc/Day Heat seal making (1 machines) 3,000 Pc/Day