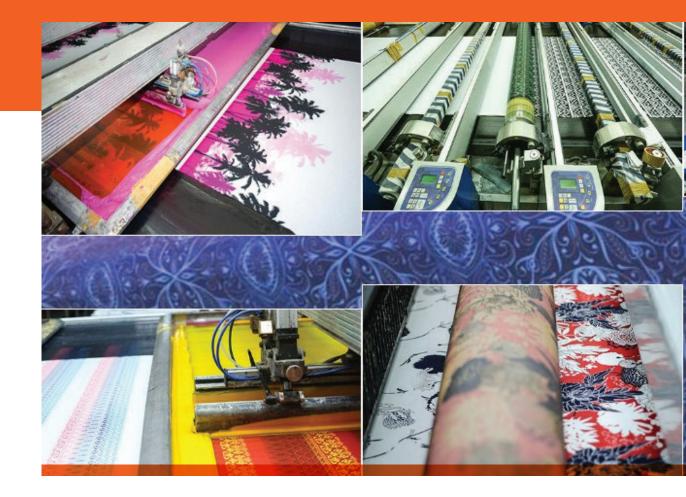

## All Over Printing Unit (AOP)

# $300 \, \text{Ton / Monthly}$

We are the only one Oeko-tex Appendix 6.0 certified Printing unit.

#### Capacity

#### **Types of Print:**

- Pigment Print capacity/month -150 Ton
- Discharge Print capacity/month -50 Ton
- Burnout Print capacity/month 10 Ton
- Reactive print capacity/month -50 Ton
- Afsan Print capacity/month -10 Ton
- Fluorescent Print capacity/month 30 Ton
- Digital All Over Print capacity/month 20 Ton