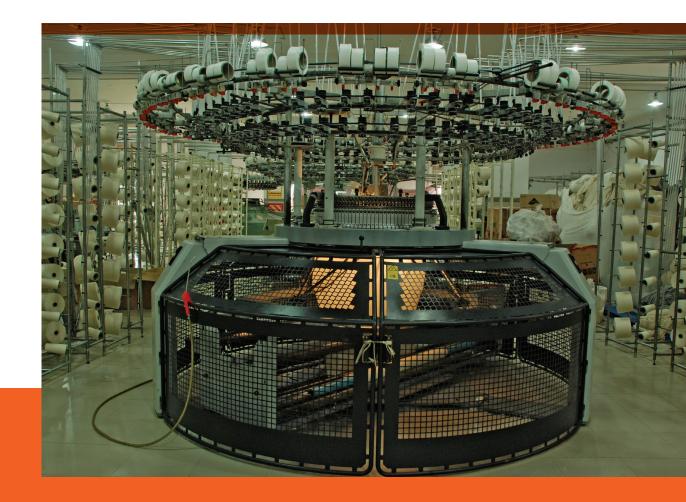

# **Knitting Unit**

#### Capacity

- Single Jersey Machine 68 Set
- Single Jersey Flecee 31 Set
- Auto Stripe Machine 06 Set
- Rib & Interlock Machine 35 Set
- Collar Cuff Machine 19 Sets
- Towel Terry 03 Set
- Jaquard 01 Set

35 M.T. /Day 128 Sets Knitting Machine