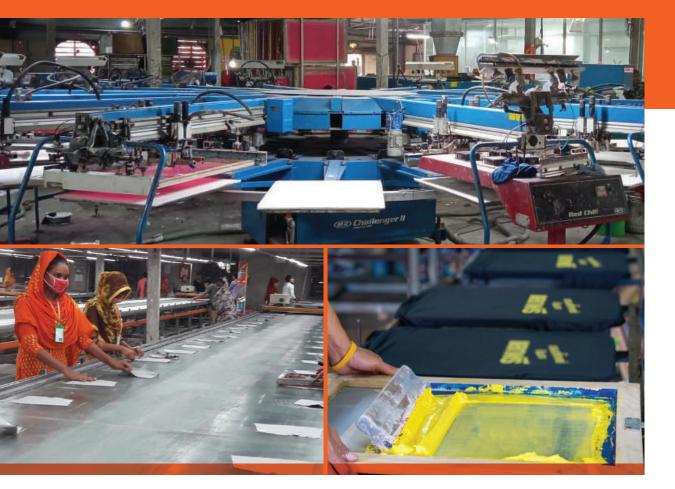

### **Chest Printing Unit**

192,000 Pc /Day

#### Capacity

Manual (Table- 20) 50,000 Pcs/Day Oval (3 Machines/16 Color) 40,000 Pcs/Day Octopus (3 Machines/6,8,12 Color) 30,000 Pcs/Day Ambush (1 Machines) 2,000 Pcs/Day Label Printing (4 Machines) 40,000 Pcs/Day Heat Seal Making (1 Machines) 3,000 Pcs/Day