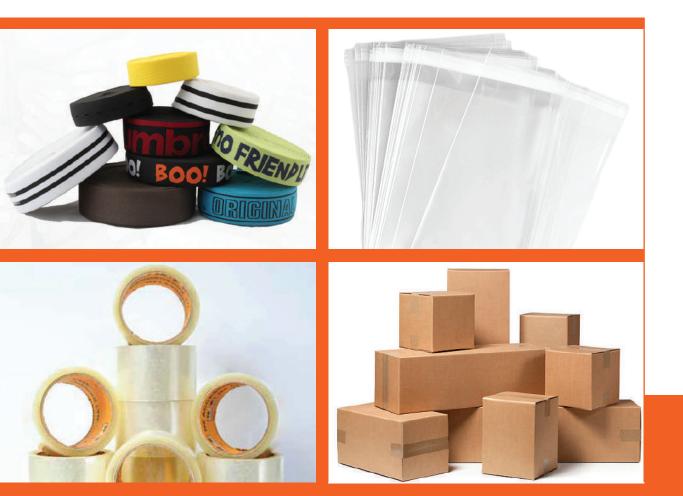

#### Capacity

ELASTIC : Capacity: 80,000 Yards/Day

**OFSET PRINTING :** Capacity: 8,00,000 Pcs

INJECTION MOULDING : Capacity: 20,000 Pcs

**CORRUGATED CARTON :** Capacity: 20,000 Pcs/Day

GUM TAPE : Capacity: 15,000 Roll/Day POLY BAG :

Capacity: 3,00,000 Pcs/Day