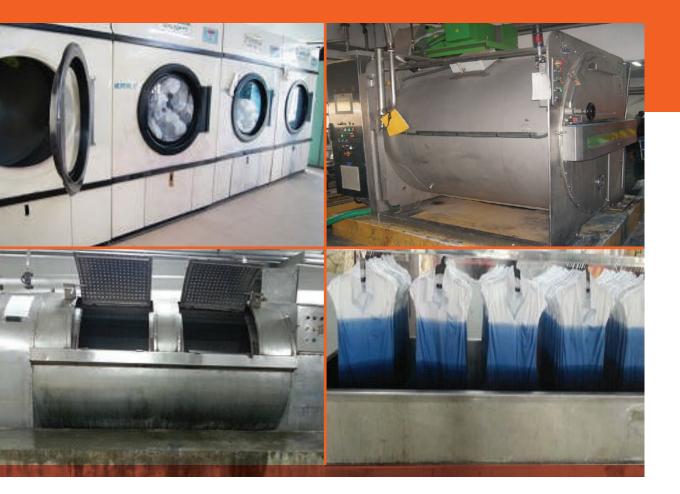

on Stitches/Day

#### Capacity

#### Types of Embroidery:

No of Machine: 20 Set

- Brand Tajima And Ricpeace and Embotect.
- Country of Origin -Japan and China.
- Total Number of Head-294.
- 12 Machine 4 Color Sequins and Area.
- **1** Machine is Coarding/Tapeing.
- 1 Machine is Flat Embroidery.



# All Over Printing Unit (AOP & Digital AOP)

# 365 Ton / Monthly

#### Capacity

#### Types of Print:

- Pigment Print Capacity/Month -180 Ton
- Discharge Print Capacity/Month -60 Ton
- Burnout Print Capacity/Month 10 Ton
- Reactive print Capacity/Month 60Ton
- Afsan Print Capacity/Month -15 Ton
- Fluorescent Print Capacity/Month 40 Ton
- Digital All Over Print Capacity/Month 26Ton
- Sample M/C Capacity/Month 1 Ton
- Loop Steamer Capacity/Month 1 Ton
- Contentious Wash Capacity/Month 1 Ton





# Washing

15,000 Pc /Day

#### Capacity

Dip Bleach





#### **Testing Laboratory**

Our Laboratory Accreditation Certificates : NEXT UK (GOLD),MOTHERCARE, US POLO (Step-1 & 2) ,LC WIKIKI (Accreditation Process Successfully Done Waiting For Certificate) .

#### Wet & Dry Lab

- Electrolux Washer-01 Pcs
- Labtex Washer-02 Pcs
   Miele Washer-01 Pcs
- Whirlpool Washer-01 Pcs
- Lg Washer-04
- Dura Wash-01
- Dynawash-01
- Rota Wash-01
- Gyrowash-01
- Electrolux Dryer-01 Pcs
- Miele Dryer-01 Pcs
- Bosch Dryer-02
- Weight Balance-01
- Hot Plate Stirrer-01

#### Physical Lab Machine

- Precision Ac
- Wrap Reel
- Yarn Twist Tester
- Yarn Appearance
- Electronic Crockmeter
- ICI Pilling Tester
- Martindale Pilling Tester
- Wweight Blance

#### CF Lab

- Incubator-02
- PERSPIROMETER-03
- Crock M