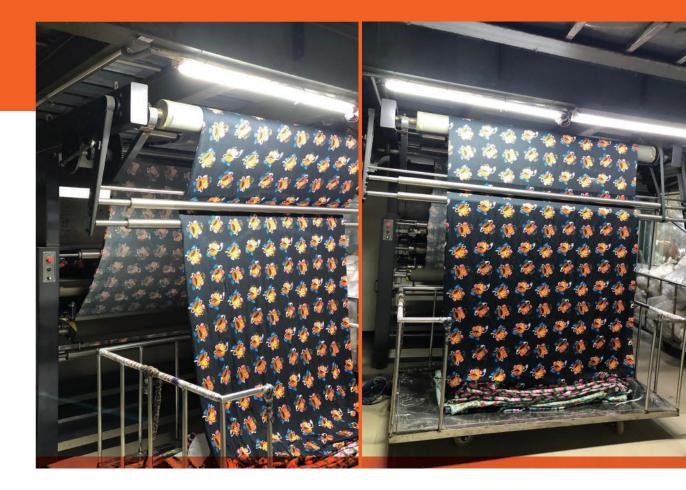

# All Over Printing Unit (AOP & Digital AOP)

# 365 Ton / Monthly

#### Capacity

#### Types of Print:

- Pigment Print Capacity/Month -180 Ton
- Discharge Print Capacity/Month -60 Ton
- Burnout Print Capacity/Month 10 Ton
- Reactive print Capacity/Month 60Ton
- Afsan Print Capacity/Month -15 Ton
- Fluorescent Print Capacity/Month 40 Ton
- Digital All Over Print Capacity/Month 26Ton
- Sample M/C Capacity/Month 1 Ton
- Loop Steamer Capacity/Month 1 Ton
- Contentious Wash Capacity/Month 1 Ton