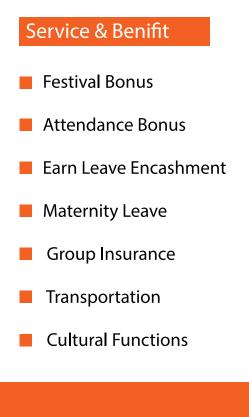

#### Incentives

- Child Care Room
- Pure Drinking Water
- Medicines and Doctor
- First Aid Boxes for Every 100 Workers
- Paid Maternity Leave as per Law
- Worker Welfare Department
- No Child or Forced Labor
- Free Transportation