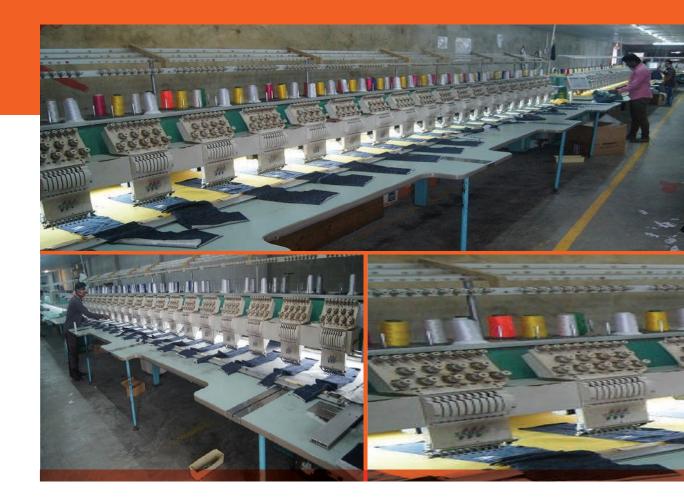

# Embroidery

194 Million Stitches/Day

#### Capacity

#### Types of Embroidery:

No of Machine: 20 Set

- Brand Tajima And Ricpeace and Embotect.
- Country of Origin -Japan and China.
- Total Number of Head-294.
- 12 Machine 4 Color Sequins and Area.
- **1** Machine is Coarding/Tapeing.
- 1 Machine is Flat Embroidery.