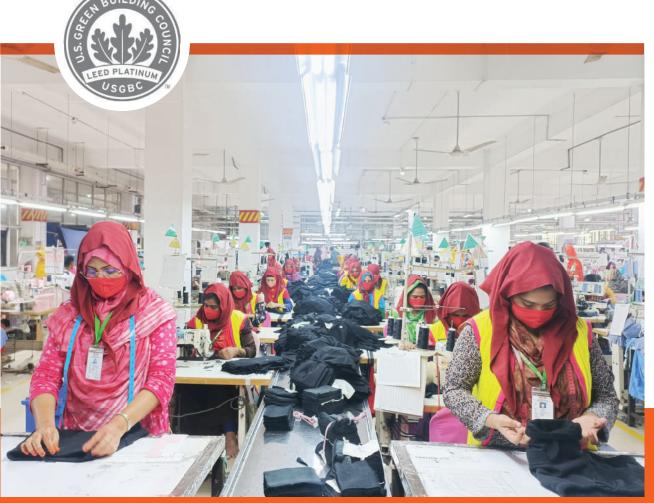

# CA KNITWEAR LIMITED

#### LEED PLATINUM CERTIFIED

# Sewing Unit

#### Capacity

**48 Lines** Total Area of Building Will be 600k Square Feet

Total Machines Capacity – 1570 Sets Running Machines – 1200 Sets Sample Machines – 70 Sets Unutilize Machines – 300 Sets