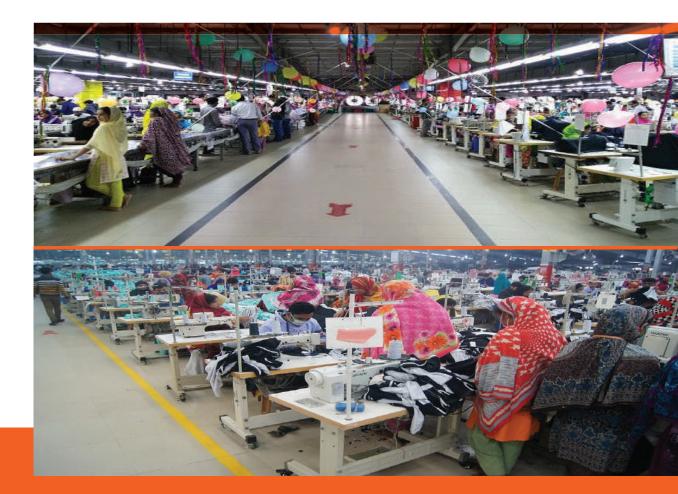

# Sewing Unit

#### Capacity

63 Lines Total Area: 611,000 Square Feet (Land) 537,000 Square Feet (Building Area) NAZ Bangladesh Ltd. Unit-1: 29 Lines NAZ Bangladesh Ltd. Unit-2: 34 Lines

Total Machine capacity - 1720 Sets Running Machine - 1300 Sets Sample Machine - 120 Sets Unutilize Machine - 300 Sets

# 135,000 Pcs/Day