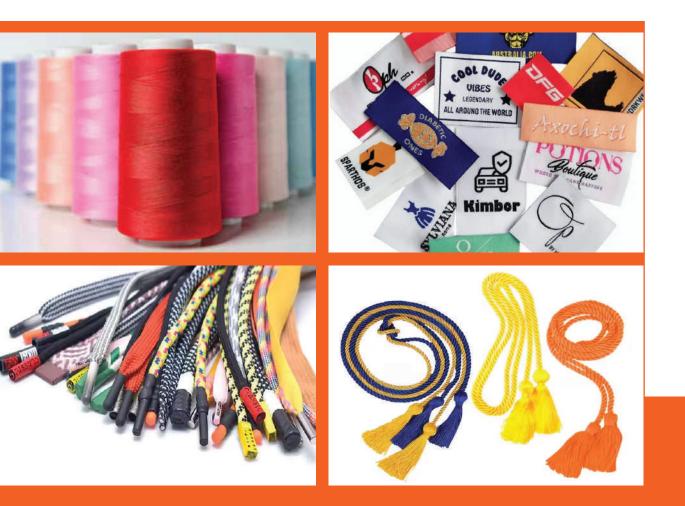

#### Capacity

SEWING THREAD : Capacity: 35,000 Cones/Day

**PRINTED LABEL :** Capacity: 5,00,000 Pcs/day

DRAWSTRING : Capacity: 1,20,000 Pcss/Day

TASSEL: Capacity: 10,000 Pcs/Day

**TWILL TAPE :** Capacity: 80,000 Yards/Day

**RIB TAPE :** Capacity: 20,000 Yards/Day

JACQUARD ELASTIC: Capacity: 20,000 Yards/Day

#### Capacity

ELASTIC : Capacity: 80,000 Yards/Day

**OFSET PRINTING :** Capacity: 8,00,000 Pcs

INJECTION MOULDING : Capacity: 20,000 Pcs

**CORRUGATED CARTON :** Capacity: 20,000 Pcs/Day

GUM TAPE : Capacity: 15,000 Roll/Day POLY BAG :